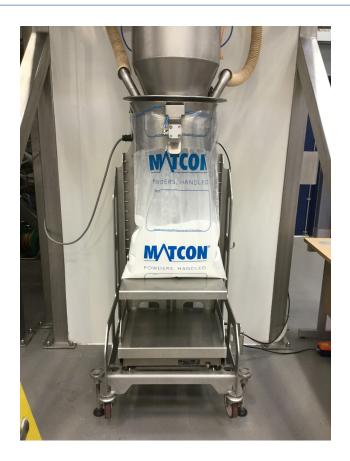

## The Powder Packer for efficient B2B bulk packing

Achieve quick changeovers between recipes and reduce production downtime when packing powders into sacks.

Due to the simple design and cartridge-style, toolfree, swap-out heads, the Powder Packer can be easily cleaned down between recipe changes much more quickly than traditional Auger Fillers.

No segregation of the mixed recipe assures product quality

Accommodates different bag sizes

Providing a more flexible packing solution compared to traditional packers.

**Rapid batch changeovers** due to the simple design and use of change-out parts.