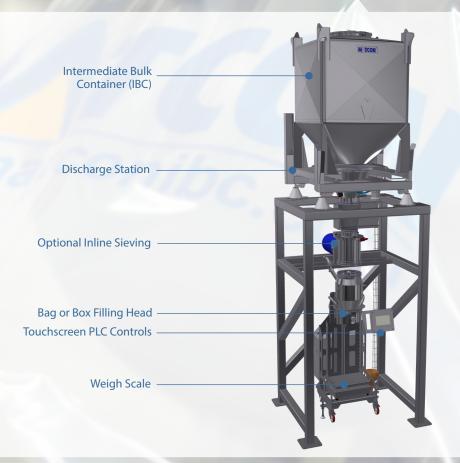

## THE MATCON IBC PACKING MODULE

Easy clean design for rapid recipe changeovers

Packing capabilities from 10 to 25kg sized containers, 1- 2 bags packed per minute

Repeatable dosing accuracy

Dual-use modes for different powder types without complicated software

No segregation of the mixed recipe assures product quality

Accommodates different bag sizes

Providing a more flexible packing solution compared to traditional packers.

**Rapid batch changeovers** due to the simple design and use of change-out parts.

**No segregation of mix** as product is discharged under mass-flow with first-in first-out material flow.

**Repeatable dosing accuracy** due to Cone Valve technology combined with loss-in-weight and gain-in-weight load cells.

**Tool free connections** mean Operators can complete changeovers not the Maintenance crew.

**Suitable for a variety of powder types** from cohesive to very free-flowing without changing tooling.

**Operator-friendly** controls can store multiple recipe parameters in an easy to use format.