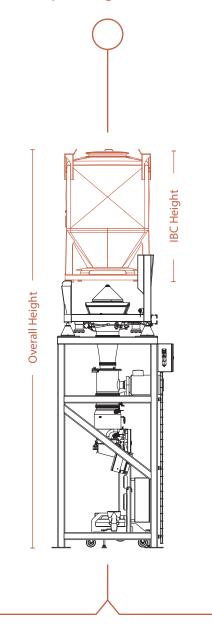

The IBC packing module reduces recipe changeover time.

| IBC Size | IBC Height | Overall Height* |
|----------|------------|-----------------|
| 1000     | 1398 mm    | 4917 mm         |
| 1500     | 1794 mm    | 5313 mm         |
| 2000     | 2235 mm    | 5754 mm         |
| 2500     | 2671 mm    | 6190 mm         |

 $\hbox{*Based on standard equipment inc. optional Inline Sieve.}\\$ 

We specialise in providing complete materials handling solutions in the Food, Nutrition, Pharmaceutical and Chemical sectors.

We're not just an IBC provider, but a true partner helping you accomplish the right system for your needs.